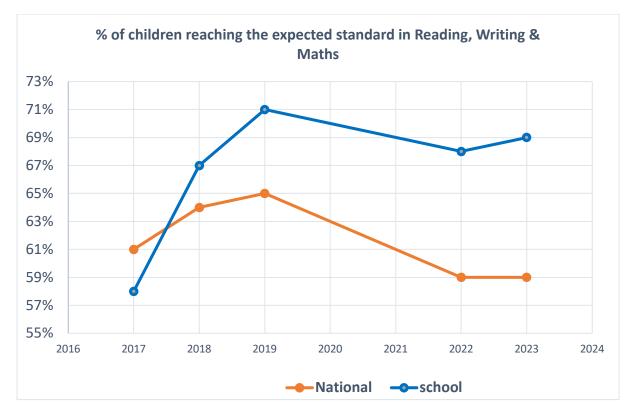

## 





## 



## Pupils exceeding the expected standard 2019-2023

| Year            | Reading | Writing | Maths | GPS |
|-----------------|---------|---------|-------|-----|
| 2023 (school)   | 26%     | 8%      | 34%   | 40% |
| 2023 (national) | 29%     | 13%     | 24%   | 30% |
| 2022 (school)   | 38%     | 8%      | 33%   | 31% |
| 2022 (Nat)      | 28%     | 13%     | 22%   | 28% |
| 2019 (school)   | 40%     | 17%     | 40%   | 43% |
| 2019 (Nat)      | 27%     | 20%     | 27%   | 36% |

SEN

|                    | Reading                        |                         | Writing                        |                         | Maths                          |                         |
|--------------------|--------------------------------|-------------------------|--------------------------