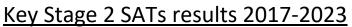

## 





## 



## Pupils exceeding the expected standard 2019-2023

| Year            | Reading | Writing | Maths | GPS |
|-----------------|---------|---------|-------|-----|
| 2023 (school)   | 26%     | 8%      | 34%   | 40% |
| 2023 (national) | 29%     | 13%     | 24%   | 30% |
| 2022 (school)   | 38%     | 8%      | 33%   | 31% |
| 2022 (Nat)      | 28%     | 13%     | 22%   | 28% |
| 2019 (school)   | 40%     | 17%     | 40%   | 43% |
| 2019 (Nat)      | 27%     | 20%     | 27%   | 36% |

SEN

|                    | Reading                        |                         | Writing                        |                         | Maths                          |                         |
|--------------------|--------------------------------|-------------------------|--------