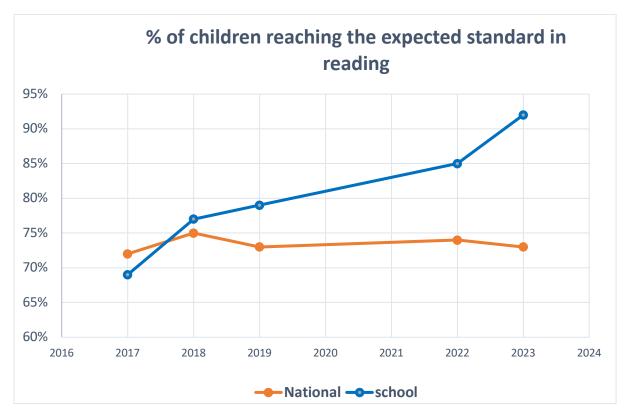

## 





## 



## Pupils exceeding the expected standard 2019-2023

| Year            | Reading | Writing | Maths | GPS |
|-----------------|---------|---------|-------|-----|
| 2023 (school)   | 26%     | 8%      | 34%   | 40% |
| 2023 (national) | 29%     | 13%     | 24%   | 30% |
| 2022 (school)   | 38%     | 8%      | 33%   | 31% |
| 2022 (Nat)      | 28%     | 13%     | 22%   | 28% |
| 2019 (school)   | 40%     | 17%     | 40%   | 43% |
| 2019 (Nat)      | 27%     | 20%     | 27%   | 36% |

SEN

|                    | Reading                        |                         | Writing                        |                         | Maths                          |                         |
|--------------------|--------------------------------|-------------------------|------