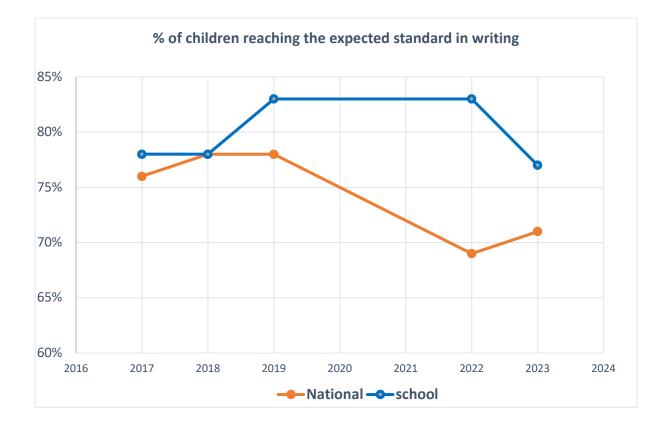

## 





## 



## Pupils exceeding the expected standard 2019-2023

| Year            | Reading | Writing | Maths | GPS |
|-----------------|---------|---------|-------|-----|
| 2023 (school)   | 26%     | 8%      | 34%   | 40% |
| 2023 (national) | 29%     | 13%     | 24%   | 30% |
| 2022 (school)   | 38%     | 8%      | 33%   | 31% |
| 2022 (Nat)      | 28%     | 13%     | 22%   | 28% |
| 2019 (school)   | 40%     | 17%     | 40%   | 43% |
| 2019 (Nat)      | 27%     | 20%     | 27%   | 36% |

SEN

|                    | Reading                        |                         | Writing                        |                         | Maths                          |                         |
|--------------------|--------------------------------|-------------------------|----------