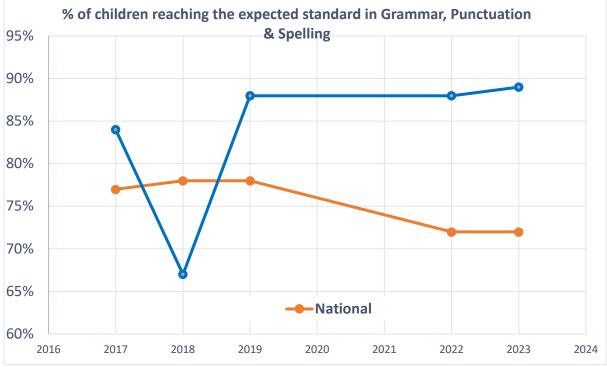

## 





## 



## Pupils exceeding the expected standard 2019-2023

| Year            | Reading | Writing | Maths | GPS |
|-----------------|---------|---------|-------|-----|
| 2023 (school)   | 26%     | 8%      | 34%   | 40% |
| 2023 (national) | 29%     | 13%     | 24%   | 30% |
| 2022 (school)   | 38%     | 8%      | 33%   | 31% |
| 2022 (Nat)      | 28%     | 13%     | 22%   | 28% |
| 2019 (school)   | 40%     | 17%     | 40%   | 43% |
| 2019 (Nat)      | 27%     | 20%     | 27%   | 36% |

SEN

|                    | Reading                        |                         | Writing                        |                         | Maths                          |                         |
|--------------------|--------------------------------|-------------------------|-------------------